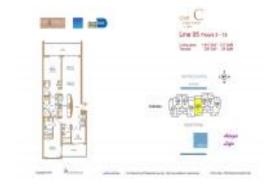

#### **Unit Information**

MLS Number: A11596114
Status: Active
Size: 1,410 Sq ft.

Bedrooms: 2 Full Bathrooms: 3

Half Bathrooms:
Parking Spaces:

2 Or More Spaces, Assigned Parking, Covered Parking, Golf Cart

Parking, Guest Parking

View:

 List Price:
 \$690,000

 List PPSF:
 \$489

 Valuated Price:
 \$662,000

 Valuated PPSF:
 \$470

The above valuated price is a baseline figure that does not take into account any specific renovation, upgrade, split, merge, or deterioration of the unit.