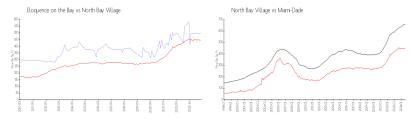

#### **Market Information**

\$446/sq. ft.

Eloquence on the \$497/sq. ft. North Bay Village:

Bay

North Bay Village: \$446/sq. ft. Miami-Dade: \$696/sq. ft.