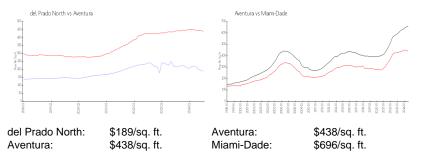

3 months:  | 1   |
|                                          |     |

# **Building Association Information**

Plaza Del Prado Condominium Association Address: 18071 Biscayne Blvd, Aventura, FL 33160 Phone: +1 305-931-5643 Plaza Del Prado Condominium Association 18051 Biscayne Blvd Aventura, FL 33160 +1 305-931-3544

#### **Recent Sales**

| Unit # | Size        | Closing Date | Sale Price | PPSF  |
|--------|-------------|--------------|------------|-------|
| 702    | 1,251 sq ft | Aug 2024     | \$220,000  | \$176 |
| 602    | 1,251 sq ft | Jun 2024     | \$230,000  | \$184 |
| 501    | 1,565 sq ft | May 2024     | \$360,000  | \$230 |
| 304    | 1,565 sq ft | May 2024     | \$250,000  | \$160 |
| 905    | 1,605 sq ft | Mar 2024     | \$365,000  | \$227 |

#### **Market Information**



#### **Inventory for Sale**

| del Prado North |  |
|-----------------|--|
| Aventura        |  |

10% 6%







Sil Postorium

# Avg. Time to Close Over Last 12 Months

| del Prado North | 119 days |
|-----------------|----------|
| Aventura        | 99 days  |
| Miami-Dade      | 85 days  |