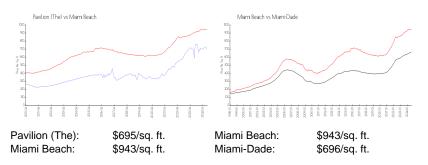

# Unit 812 - Pavilion (The)

812 - 5601 Collins Ave, Miami Beach, FL, Miami-Dade 33140

#### **Unit Information**

| MLS Number:                                                    | A11596135                                  |
|----------------------------------------------------------------|--------------------------------------------|
| Status:                                                        | Active                                     |
| Size:                                                          | 1,320 Sq ft.                               |
| Bedrooms:                                                      | 2                                          |
| Full Bathrooms:<br>Half Bathrooms:<br>Parking Spaces:<br>View: | 2<br>1 Space,Covered Parking,Valet Parking |
| List Price:                                                    | \$1,250,000                                |
| List PPSF:                                                     | \$947                                      |
| Valuated Price:                                                | \$1,015,000                                |
| Valuated PPSF:                                                 | \$769                                      |