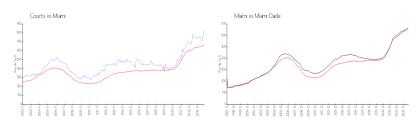

### **Market Information**

Courts: \$828/sq. ft. Miami: \$664/sq. ft. Miami: \$6664/sq. ft. Miami-Dade: \$696/sq. ft.