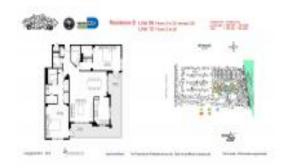

# Unit 612 - Brickell Bay Club

612 - 2333 Brickell Av, Miami, FL, Miami-Dade 33129

#### **Unit Information**

MLS Number: A11596163

Status: Active Under Contract

Size: 1,760 Sq ft.

Bedrooms: 3 Full Bathrooms: 2

Half Bathrooms:

Parking Spaces: 1 Space, Covered Parking

 View:
 Bay