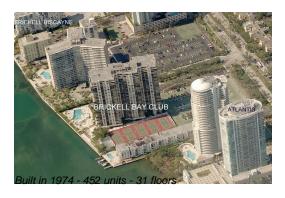

# Unit 612 - Brickell Bay Club

612 - 2333 Brickell Av, Miami, FL, Miami-Dade 33129

### **Building Information**

Number of units: 439
Number of active listings for rent: 9
Number of active listings for sale: 11
Building inventory for sale: 2%
Number of sales over the last 12 months: 11
Number of sales over the last 6 months: 5
Number of sales over the last 3 months: 4