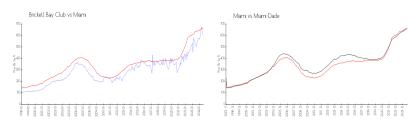

### **Market Information**

 Brickell Bay Club:
 \$595/sq. ft.
 Miami:
 \$664/sq. ft.

 Miami:
 \$664/sq. ft.
 Miami-Dade:
 \$696/sq. ft.