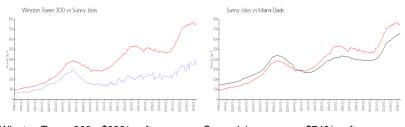

### **Market Information**

Winston Tower 300: \$339/sq. ft. Sunny Isles: \$748/sq. ft. Sunny Isles: \$748/sq. ft. Miami-Dade: \$705/sq. ft.

### **Inventory for Sale**

 Winston Tower 300
 2%

 Sunny Isles
 5%

 Miami-Dade
 3%

### Avg. Time to Close Over Last 12 Months

Winston Tower 300 90 days
Sunny Isles 116 days
Miami-Dade 82 days