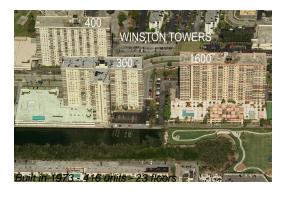

## **Building Information**

Number of units: 416
Number of active listings for rent: 3
Number of active listings for sale: 10
Building inventory for sale: 2%
Number of sales over the last 12 months: 10
Number of sales over the last 6 months: 5
Number of sales over the last 3 months: 4