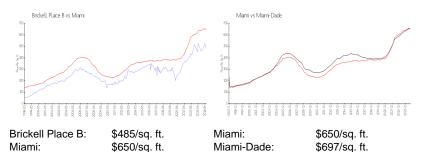

### **Market Information**

## **Inventory for Sale**

Brickell Place B 2% Miami 4% Miami-Dade 4%

#### Avg. Time to Close Over Last 12 Months

Brickell Place B 48 days Miami 85 days Miami-Dade 84 days

26 floors