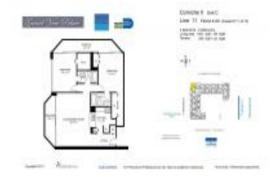

# **Unit 1011 - Grand View Palace**

1011 - 7601 E Treasure Dr, North Bay Village, FL, Miami-Dade 33141

#### **Unit Information**

 MLS Number:
 A11596320

 Status:
 Active

 Size:
 1,061 Sq ft.

 Bedrooms:
 2

Full Bathrooms: 2

Half Bathrooms:

Valuated PPSF:

Parking Spaces: 1 Space, Assigned Parking

 View:
 \$554,990

 List PPSF:
 \$523

 Valuated Price:
 \$374,000

The above valuated price is a baseline figure that does not take into account any specific renovation, upgrade, split, merge, or deterioration of the unit.