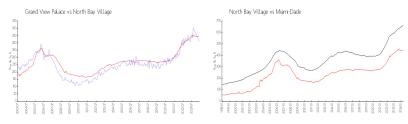

#### **Market Information**

Grand View Palace: \$408/sq. ft. North Bay Village: \$441/sq. ft. North Bay Village: \$705/sq. ft. Miami-Dade: \$705/sq. ft.