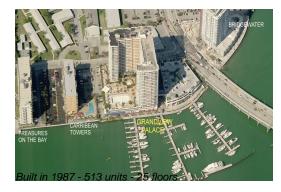

## **Building Information**

Number of units: 513
Number of active listings for rent: 9
Number of active listings for sale: 19
Building inventory for sale: 3%
Number of sales over the last 12 months: 12
Number of sales over the last 6 months: 5
Number of sales over the last 3 months: 3