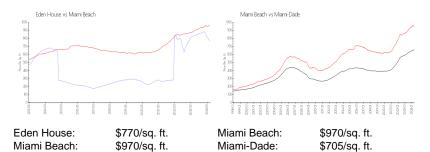

# Unit 1404 - Eden House

1404 - 6700 Indian Creek Dr, Miami Beach, FL, Miami-Dade 33141

#### **Unit Information**

 MLS Number:
 A11596321

 Status:
 Active

 Size:
 952 Sq ft.

 Bedrooms:
 2

 Full Bathrooms:
 2

Full Bathrooms: Half Bathrooms:

Parking Spaces: Valet Parking
View: Intracoastal View