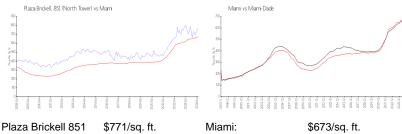

#### **Market Information**

(North Tower):

Miami:

Miami-Dade: \$673/sq. ft. \$705/sq. ft.