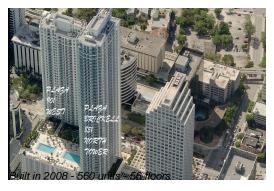

# Unit 1911 - Plaza Brickell 851 (North Tower)

1911 - 950 Brickell Bay Dr, Miami, FL, Miami-Dade 33131

#### **Building Information**

Number of units: 559 Number of active listings for rent: 37 Number of active listings for sale: 13 Building inventory for sale: 2% Number of sales over the last 12 months: Number of sales over the last 6 months: Number of sales over the last 3 months: