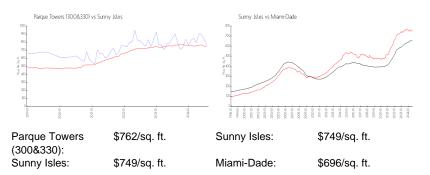

#### **Market Information**

#### Inventory for Sale

| Parque Towers (300&330) | 8% |
|-------------------------|----|
| Sunny Isles             | 6% |
| Miami-Dade              | 4% |

# Avg. Time to Close Over Last 12 Months

| Parque Towers (300&330) | 177 days |
|-------------------------|----------|
| Sunny Isles             | 116 days |
| Miami-Dade              | 85 days  |