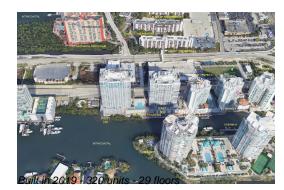

# Unit 5-1904 - Parque Towers (300&330)

5-1904 - 300 Sunny Isles Blvd, Sunny Isles, FL, Miami-Dade 33160

## **Building Information**

| Number of units:                         | 320 |
|------------------------------------------|-----|
| Number of active listings for rent:      | 0   |
| Number of active listings for sale:      | 27  |
| Building inventory for sale:             | 8%  |
| Number of sales over the last 12 months: | 24  |
| Number of sales over the last 6 months:  | 12  |
| Number of sales over the last 3 months:  | 4   |
|                                          |     |

## **Building Association Information**

Parque Towers Address: 300-330 Sunny Isles Blvd, Sunny Isles Beach, FL 33160 Phone: +1 305-692-8500