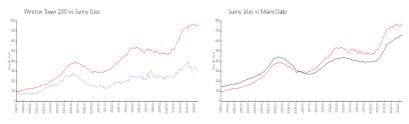

#### **Market Information**

Winston Tower 200: \$291/sq. ft. Sunny Isles: \$749/sq. ft. Sunny Isles: \$749/sq. ft. Miami-Dade: \$696/sq. ft.