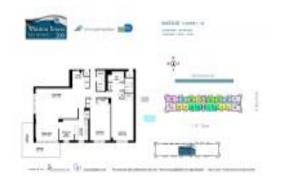

#### **Unit Information**

MLS Number: A11596456

Status: Active Under Contract

Size: 1,544 Sq ft.

Bedrooms: 2 Full Bathrooms: 2

Half Bathrooms:

Parking Spaces: 1 Space, Assigned Parking

 View:
 \$799,000