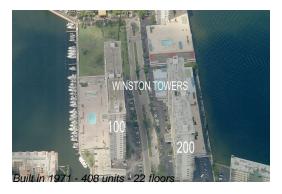

### **Building Information**

Number of units: 408
Number of active listings for rent: 4
Number of active listings for sale: 19
Building inventory for sale: 4%
Number of sales over the last 12 months: 10
Number of sales over the last 6 months: 6
Number of sales over the last 3 months: 2