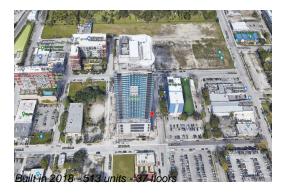

## Unit 1915 - Canvas

1915 - 1600 NE 1 Ave, Edgewater, FL, Miami-Dade 33132

# **Building Information**

Number of units: 513
Number of active listings for rent: 0
Number of active listings for sale: 30
Building inventory for sale: 5%
Number of sales over the last 12 months: 46
Number of sales over the last 6 months: 21
Number of sales over the last 3 months: 7