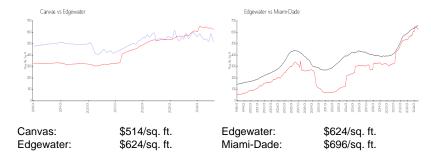

## **Inventory for Sale**

Canvas 6% Edgewater 5% Miami-Dade 4%

## Avg. Time to Close Over Last 12 Months

Canvas122 daysEdgewater96 daysMiami-Dade85 days