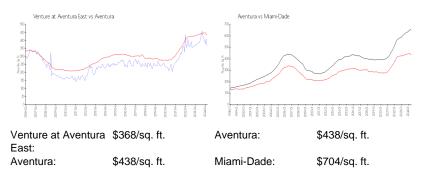

#### **Market Information**

# **Inventory for Sale**

| Venture at Aventura East | 5% |
|--------------------------|----|
| Aventura                 | 5% |
| Miami-Dade               | 3% |

# Avg. Time to Close Over Last 12 Months

| Venture at Aventura East | 59 days |
|--------------------------|---------|
| Aventura                 | 94 days |
| Miami-Dade               | 83 days |