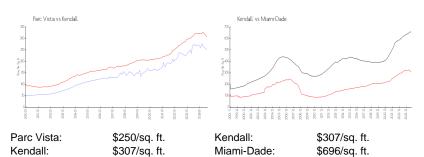

 List PPSF:
 \$2

 Valuated Price:
 \$330,000

 Valuated PPSF:
 \$252

The above valuated price is a baseline figure that does not take into account any specific renovation, upgrade, split, merge, or deterioration of the unit.

## **Inventory for Sale**

Parc Vista 1%
Kendall 1%
Miami-Dade 4%

## Avg. Time to Close Over Last 12 Months

Parc Vista 21 days Kendall 46 days Miami-Dade 85 days