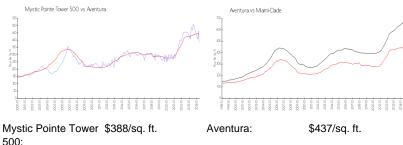

## **Market Information**

500: Aventura: \$437/sq. ft. Miami-Dade:

\$705/sq. ft.