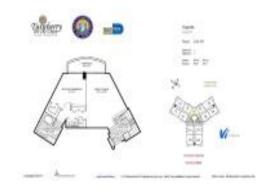

# Unit 1801 - Turnberry on the Green

1801 - 19501 W Country Club Dr, Aventura, FL, Miami-Dade 33180

#### **Unit Information**

 MLS Number:
 A11596517

 Status:
 Active

 Size:
 860 Sq ft.

 Bedrooms:
 1

Full Bathrooms: Half Bathrooms:

Parking Spaces:

View: Golf View,Intracoastal View,Ocean View

1 Space

 Rental Price:
 \$2,700

 List PPSF:
 \$3

 Valuated Price:
 \$359,000

 Valuated PPSF:
 \$417

The above valuated price is a baseline figure that does not take into account any specific renovation, upgrade, split, merge, or deterioration of the unit.