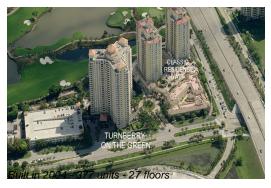

# Unit 1801 - Turnberry on the Green

1801 - 19501 W Country Club Dr, Aventura, FL, Miami-Dade 33180

#### **Building Information**

Number of units: 377
Number of active listings for rent: 24
Number of active listings for sale: 6
Building inventory for sale: 1%
Number of sales over the last 12 months: 15
Number of sales over the last 6 months: 9
Number of sales over the last 3 months: 5

Turnberry on the Green Condominium 305-466-7767