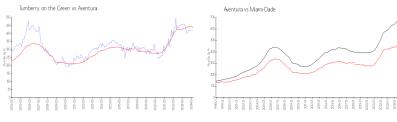

# **Market Information**

Turnberry on the \$422/sq. ft. Aventura: \$437/sq. ft. Green:

Aventura: \$437/sq. ft. Miami-Dade: \$705/sq. ft.