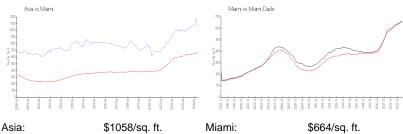

#### **Market Information**

Asia: \$1058/sq. π. Miami: \$664/sq. π. Miami-Dade: \$696/sq. ft.