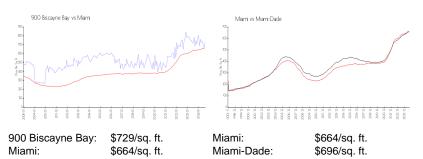

## **Market Information**

| 900 Biscayne Bay | 4% |
|------------------|----|
| Miami            | 4% |
| Miami-Dade       | 4% |