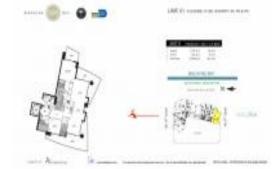

# Unit 5301 - 900 Biscayne Bay

5301 - 900 Biscayne Blvd, Miami, FL, Miami-Dade 33132

#### **Unit Information**

| MLS Number:<br>Status: | A11596539<br>Active                    |
|------------------------|----------------------------------------|
| Size:                  | 1,694 Sq ft.                           |
| Bedrooms:              | 2                                      |
| Full Bathrooms:        | 3                                      |
| Half Bathrooms:        | 1                                      |
| Parking Spaces:        | 1 Space, Street Parking, Valet Parking |
| View:                  | Bay,Ocean View,Water View              |
| Rental Price:          | \$8,999                                |
| List PPSF:             | \$5                                    |
| Valuated Price:        | \$1,306,000                            |
| Valuated PPSF:         | \$771                                  |