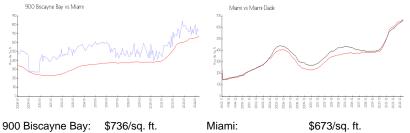

#### **Market Information**

|        | φ. σσ, σq     |             | \$010/041 III |
|--------|---------------|-------------|---------------|
| Miami: | \$673/sq. ft. | Miami-Dade: | \$705/sq. ft. |