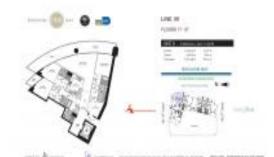

## **Unit Information**

| MLS Number:<br>Status:<br>Size:<br>Bedrooms:<br>Full Bathrooms: | A11596552<br>Active<br>2,145 Sq ft.<br>3<br>4 |
|-----------------------------------------------------------------|-----------------------------------------------|
| Half Bathrooms:<br>Parking Spaces:                              | 1 Space, Assigned Parking, Valet Parking      |
| View:<br>List Price:                                            | \$1,699,000                                   |
| List PPSF:                                                      | \$792                                         |
| Valuated Price:<br>Valuated PPSF:                               | \$1,416,000<br>\$660                          |