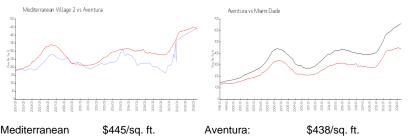

### **Market Information**

Mediterranean Village 2:

Aventura:

\$438/sq. ft.

Aventura:

| Mian | ni-E | Dad | e: |
|------|------|-----|----|

\$696/sq. ft.

**Inventory for Sale** 