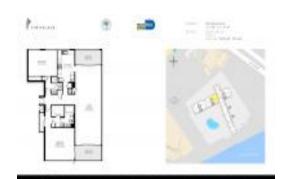

# Unit B404 - Palace

B404 - 1541 Brickell Ave, Miami, FL, Miami-Dade 33129

#### **Unit Information**

 MLS Number:
 A11596574

 Status:
 Active

 Size:
 1,640 Sq ft.

Bedrooms: 2 Full Bathrooms: 2

Half Bathrooms:
Parking Spaces: Valet Parking

 View:
 Bay

 Rental Price:
 \$5,000