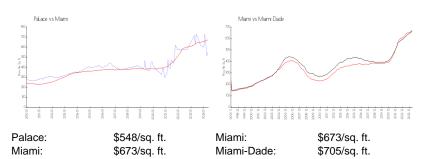

### **Inventory for Sale**

 Palace
 4%

 Miami
 4%

 Miami-Dade
 3%

## Avg. Time to Close Over Last 12 Months

Palace 142 days Miami 83 days Miami-Dade 82 days