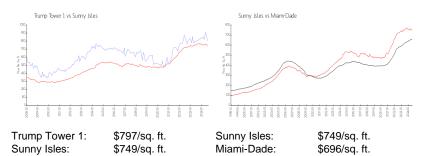

# **Market Information**

#### Inventory for Sale

| Trump Tower 1 | 8% |
|---------------|----|
| Sunny Isles   | 6% |
| Miami-Dade    | 4% |

# Avg. Time to Close Over Last 12 Months

| Trump Tower 1 | 140 days |
|---------------|----------|
| Sunny Isles   | 116 days |
| Miami-Dade    | 85 days  |

Derry Breat 1