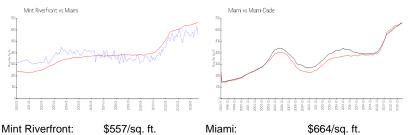

#### **Market Information**

| wint Rivenioni. | φυυτ/σμ. π.   | iviiaitii.  | φ00 <del>4</del> /sq. π. |
|-----------------|---------------|-------------|--------------------------|
| Miami:          | \$664/sq. ft. | Miami-Dade: | \$696/sq. ft.            |
|                 |               |             |                          |