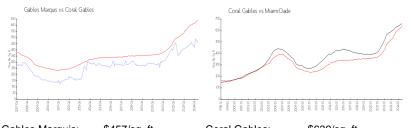

#### **Market Information**

| Gables Marquis: | \$457/sq. ft. | Coral Gables: | \$639/sq. ft. |
|-----------------|---------------|---------------|---------------|
| Coral Gables:   | \$639/sq. ft. | Miami-Dade:   | \$696/sq. ft. |