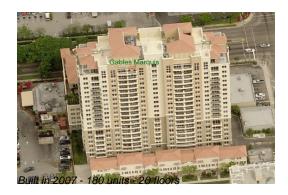

# Unit 201 - Gables Marquis

201 - 3232 SW 22 St, Coral Gables, FL, Miami-Dade 33134

## **Building Information**

| Number of units:                         | 177 |
|------------------------------------------|-----|
| Number of active listings for rent:      | 12  |
| Number of active listings for sale:      | 4   |
| Building inventory for sale:             | 2%  |
| Number of sales over the last 12 months: | 6   |
| Number of sales over the last 6 months:  | 3   |
| Number of sales over the last 3 months:  | 1   |
|                                          |     |