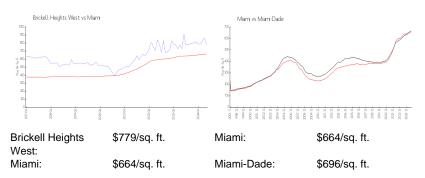

#### **Inventory for Sale**

| Brickell Heights West | 5% |
|-----------------------|----|
| Miami                 | 4% |
| Miami-Dade            | 4% |

# Avg. Time to Close Over Last 12 Months

| Brickell Heights West | 172 days |
|-----------------------|----------|
| Miami                 | 85 days  |
| Miami-Dade            | 85 days  |