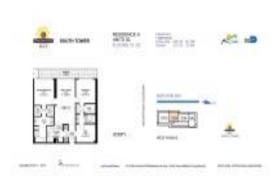

# Unit 2202 - Bentley Bay

2202 - 520 West Av, Miami Beach, FL, Miami-Dade 33139

#### **Unit Information**

 MLS Number:
 A11597689

 Status:
 Rented

 Size:
 1,929 Sq ft.

Bedrooms: 2 Full Bathrooms: 3

Half Bathrooms:

Parking Spaces: 1 Space, Assigned Parking

 View:
 Bay

 Rental Price:
 \$8,250

 List PPSF:
 \$4

 Valuated Price:
 \$2,046,000

 Valuated PPSF:
 \$1,061

The above valuated price is a baseline figure that does not take into account any specific renovation, upgrade, split, merge, or deterioration of the unit.