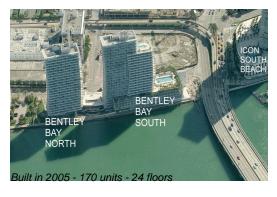

### **Building Information**

Number of units: 168
Number of active listings for rent: 17
Number of active listings for sale: 13
Building inventory for sale: 7%
Number of sales over the last 12 months: 10
Number of sales over the last 6 months: 5
Number of sales over the last 3 months: 2

# **Building Association Information**

The Bentley Bay Condominium Association, Inc. (305) 604-8655