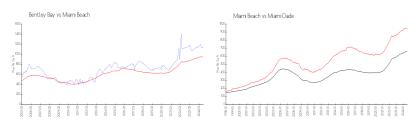

## **Market Information**

Bentley Bay: \$1142/sq. ft. Miami Beach: \$943/sq. ft. Miami-Dade: \$696/sq. ft.

### **Inventory for Sale**

Bentley Bay 8% Miami Beach 4% Miami-Dade 4%

# Avg. Time to Close Over Last 12 Months

Bentley Bay 72 days Miami Beach 100 days Miami-Dade 85 days