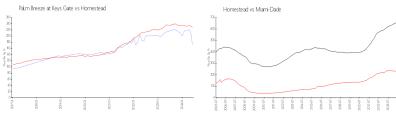

#### **Market Information**

Palm Breeze at Keys \$171/sq. ft.

Gate:

Homestead: \$228/sq. ft.

Homestead:

d: \$228/sq. ft.

Miami-Dade: \$704/sq. ft.