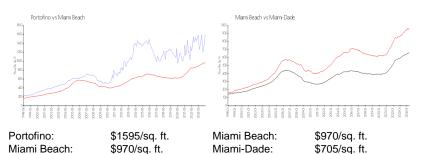

### **Inventory for Sale**

 Portofino
 7%

 Miami Beach
 4%

 Miami-Dade
 3%

### Avg. Time to Close Over Last 12 Months

Portofino 181 days Miami Beach 98 days Miami-Dade 82 days