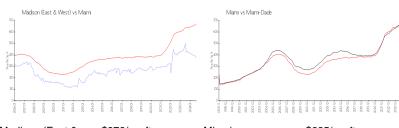

### **Market Information**

Madison (East & \$3' West):

\$376/sq. ft.

Miami:

\$665/sq. ft.

Miami: \$665/sq. ft. Miami-Dade: \$696/sq. ft.

### **Inventory for Sale**

Madison (East & West)4%Miami4%Miami-Dade4%

#### Avg. Time to Close Over Last 12 Months

Madison (East & West) 33 days Miami 85 days Miami-Dade 84 days