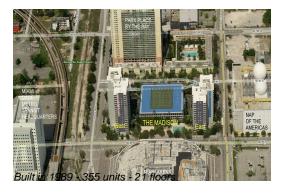

# Unit W-1508 - Madison (East & West)

W-1508 - 800 N Miami Av, Miami, FL, Miami-Dade 33316

## **Building Information**

Number of units: 355
Number of active listings for rent: 20
Number of active listings for sale: 14
Building inventory for sale: 3%
Number of sales over the last 12 months: 3
Number of sales over the last 6 months: 2
Number of sales over the last 3 months: 1

Madison Downtown Condominiums (305) 373-9900