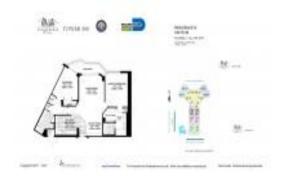

#### **Unit Information**

MLS Number: A11597837
Status: Cancelled
Size: 1,181 Sq ft.

Bedrooms: 2 Full Bathrooms: 2

Half Bathrooms:

Parking Spaces: Covered Parking, Guest Parking, Valet

Parking

View: Golf View,Intracoastal View,Ocean View