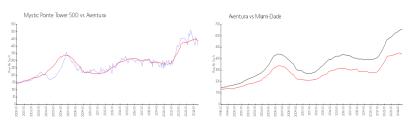

#### **Market Information**

Mystic Pointe Tower \$403/sq. ft.

Aventura:

\$438/sq. ft.

500: Aventura:

\$438/sq. ft.

Miami-Dade:

\$696/sq. ft.