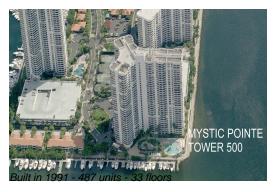

# **Unit 2408 - Mystic Pointe Tower 500**

2408 - 3530 Mystic Pointe Dr, Aventura, FL, Miami-Dade 33180

### **Building Information**

Number of units: 483
Number of active listings for rent: 11
Number of active listings for sale: 23
Building inventory for sale: 4%
Number of sales over the last 12 months: 12
Number of sales over the last 6 months: 7
Number of sales over the last 3 months: 2