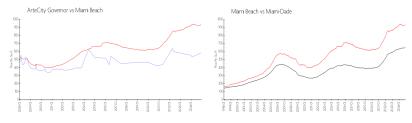

#### **Market Information**

ArteCity Governor: \$583/sq. ft. Miami Beach: \$939/sq. ft. Miami Beach: \$939/sq. ft. Miami-Dade: \$688/sq. ft.