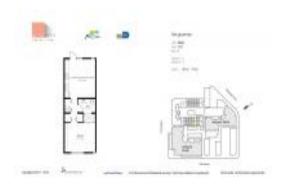

# **Unit 110 - ArteCity Governor**

110 - 435 W 21 st, Miami Beach, FL, Miami-Dade 33139

#### **Unit Information**

 MLS Number:
 A11597841

 Status:
 Active

 Size:
 651 Sq ft.

 Bedrooms:
 1

Full Bathrooms:

Half Bathrooms: Parking Spaces:

Valet Parking