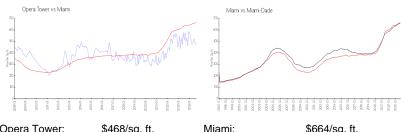

#### **Market Information**

| Opera Tower: | \$468/sq. ft. | Miami:      | \$664/sq. ft. |
|--------------|---------------|-------------|---------------|
| Miami:       | \$664/sq. ft. | Miami-Dade: | \$696/sq. ft. |
|              |               |             |               |