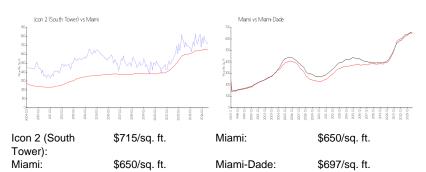

#### **Market Information**

### **Inventory for Sale**

Icon 2 (South Tower) 6%

Miami 4% Miami-Dade 4%