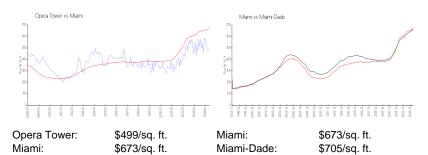

#### **Inventory for Sale**

 Opera Tower
 9%

 Miami
 4%

 Miami-Dade
 3%

## Avg. Time to Close Over Last 12 Months

Opera Tower 86 days Miami 83 days Miami-Dade 82 days