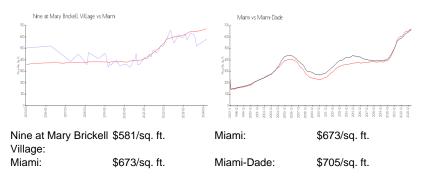

### **Inventory for Sale**

| Nine at Mary Brickell Village | 6% |
|-------------------------------|----|
| Miami                         | 4% |
| Miami-Dade                    | 3% |