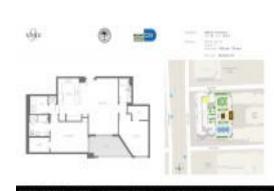

# Unit 1216 - Nine at Mary Brickell Village

1216 - 999 SW 1 Ave, Miami, FL, Miami-Dade 33130

## **Unit Information**

| MLS Number:<br>Status: | A11597947<br>Active        |
|------------------------|----------------------------|
| Size:                  | 1,384 Sq ft.               |
| Bedrooms:              | 2                          |
| Full Bathrooms:        | 2                          |
| Half Bathrooms:        |                            |
| Parking Spaces:        | 2 Spaces, Covered Parking  |
| View:                  | Other View, Pool Area View |
| Rental Price:          | \$4,100                    |
| List PPSF:             | \$3                        |
| Valuated Price:        | \$726,000                  |
| Valuated PPSF:         | \$525                      |