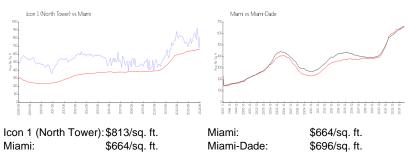

SF:  | \$652                            |

The above valuated price is a baseline figure that does not take into account any specific renovation, upgrade, split, merge, or deterioration of the unit.

#### **Building Information**

| Number of units:                         | 713 |
|------------------------------------------|-----|
| Number of active listings for rent:      | 65  |
| Number of active listings for sale:      | 37  |
| Building inventory for sale:             | 5%  |
| Number of sales over the last 12 months: | 33  |
| Number of sales over the last 6 months:  | 11  |
| Number of sales over the last 3 months:  | 4   |

# **Building Association Information**

Icon Condominium Association Inc 305 371 1411 & 786.220.7701

http://www.iconbrickell.com/

### **Market Information**



#### **Inventory for Sale**

| Icon 1 (North Tower) | 5% |
|----------------------|----|
| Miami                | 4% |
| Miami-Dade           | 4% |

# Avg. Time to Close Over Last 12 Months

| Icon 1 (North Tower) | 92 days |
|----------------------|---------|
| Miami                | 85 days |
| Miami-Dade           | 85 days |



121./\_\_\_ 21... 11. 1112