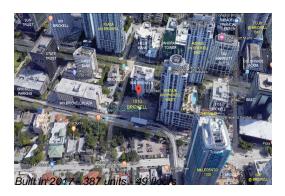

## Unit 3210 - 1010 Brickell

3210 - 1010 Brickell Ave, Miami, FL, Miami-Dade 33131

### **Building Information**

Number of units: 387
Number of active listings for rent: 0
Number of active listings for sale: 13
Building inventory for sale: 3%
Number of sales over the last 12 months: 13
Number of sales over the last 6 months: 7
Number of sales over the last 3 months: 4