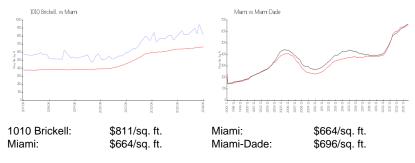

### **Inventory for Sale**

 1010 Brickell
 3%

 Miami
 4%

 Miami-Dade
 4%

# Avg. Time to Close Over Last 12 Months

 1010 Brickell
 83 days

 Miami
 85 days

 Miami-Dade
 85 days