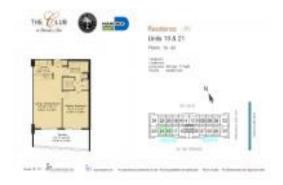

#### **Unit Information**

 MLS Number:
 A11598009

 Status:
 Active

 Size:
 825 Sq ft.

 Bedrooms:
 1

Full Bathrooms:

Half Bathrooms:

Parking Spaces: 1 Space