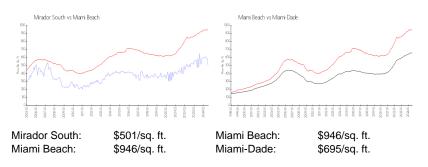

## **Inventory for Sale**

| Mirador South | 7% |
|---------------|----|
| Miami Beach   | 4% |
| Miami-Dade    | 4% |

## Avg. Time to Close Over Last 12 Months

| Mirador South | 99 days  |
|---------------|----------|
| Miami Beach   | 101 days |
| Miami-Dade    | 84 days  |