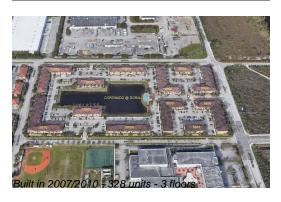

The above valuated price is a baseline figure that does not take into account any specific renovation, upgrade, split, merge, or deterioration of the unit.

Number of units: 328 Number of active listings for rent: 0 Number of active listings for sale: 9 Building inventory for sale: 2% Number of sales over the last 12 months: Number of sales over the last 6 months: Number of sales over the last 3 months:

## **Building Association Information**

Coronado at Doral

Address: 8900 NW 107th Ct,

Doral, FL 33178

Phone: +1 786-235-4800

https://www.coronadoatdoral.com/home/