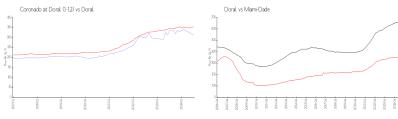

#### **Market Information**

Coronado at Doral \$312/sq. ft.

Doral: \$354/sq. ft.

(1-12): Doral:

\$354/sq. ft.

Miami-Dade: \$695/sq. ft.