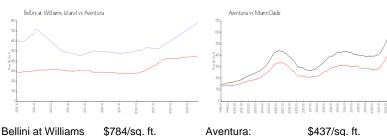

#### **Market Information**

Bellini at Williams Island:

\$437/sq. ft.

Aventura:

\$437/sq. ft.

Miami-Dade: \$705/sq. ft.