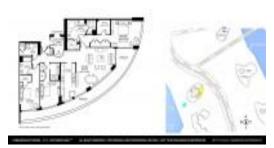

#### **Unit Information**

MLS Number: A11598125 Status: Active Size: 2,235 Sq ft. Bedrooms:

Full Bathrooms: 3

Half Bathrooms:

Parking Spaces: Assigned Parking, Valet Parking Intracoastal View, Other View, Pool Area View: