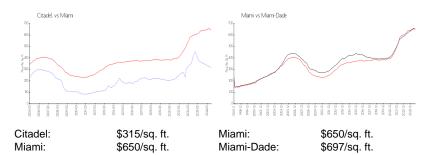

#### **Market Information**

# **Inventory for Sale**

 Citadel
 3%

 Miami
 4%

 Miami-Dade
 4%

### Avg. Time to Close Over Last 12 Months

Citadel 13 days Miami 84 days Miami-Dade 84 days