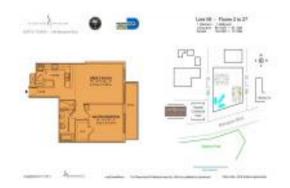

# **Unit 2206 - Everglades (North Tower)**

2206 - 244 Biscayne Blvd, Miami, FL, Miami-Dade 33132

### **Unit Information**

 MLS Number:
 A11598189

 Status:
 Rented

 Size:
 806 Sq ft.

 Bedrooms:
 1

Full Bathrooms:
Half Bathrooms:

Parking Spaces: 1 Space, Assigned Parking, Covered

Parking

View: Garden View,Other View

 Rental Price:
 \$2,700

 List PPSF:
 \$3

 Valuated Price:
 \$428,000

 Valuated PPSF:
 \$531

The above valuated price is a baseline figure that does not take into account any specific renovation, upgrade, split, merge, or deterioration of the unit.