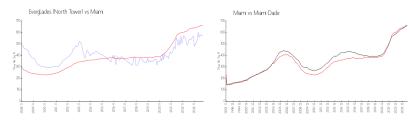

#### **Market Information**

Everglades (North \$569/sq. ft. Miami: \$664/sq. ft. Tower):

Miami: \$664/sq. ft. Miami-Dade: \$696/sq. ft.