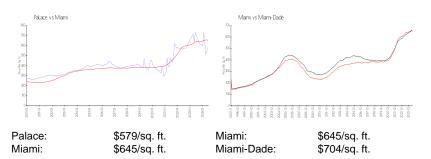

#### **Inventory for Sale**

| Palace     | 4% |
|------------|----|
| Miami      | 4% |
| Miami-Dade | 3% |

## Avg. Time to Close Over Last 12 Months

| Palace     | 129 days |
|------------|----------|
| Miami      | 84 days  |
| Miami-Dade | 83 days  |