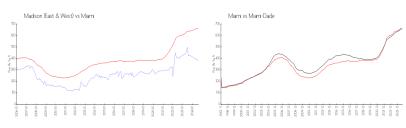

### **Market Information**

Madison (East &

\$376/sq. ft.

Miami:

\$664/sq. ft.

West): Miami:

\$664/sq. ft.

Miami-Dade:

\$696/sq. ft.