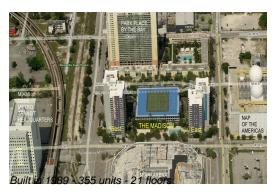

#### **Building Information**

Number of units: 355
Number of active listings for rent: 20
Number of active listings for sale: 15
Building inventory for sale: 4%
Number of sales over the last 12 months: 5
Number of sales over the last 6 months: 4
Number of sales over the last 3 months: 3

Madison Downtown Condominiums (305) 373-9900