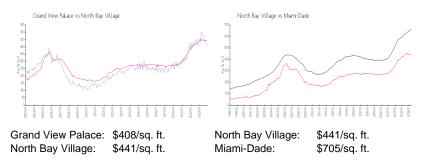

#### Inventory for Sale

| Grand View Palace | 4% |
|-------------------|----|
| North Bay Village | 3% |
| Miami-Dade        | 3% |

## Avg. Time to Close Over Last 12 Months

| Grand View Palace | 65 days |
|-------------------|---------|
| North Bay Village | 91 days |
| Miami-Dade        | 82 days |