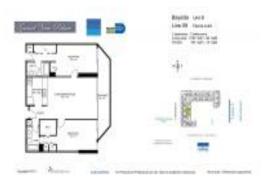

# Unit 909 - Grand View Palace

909 - 7601 E Treasure Dr, North Bay Village, FL, Miami-Dade 33141

## **Unit Information**

| MLS Number:     | A11598243              |
|-----------------|------------------------|
| Status:         | Active                 |
| Size:           | 1,030 Sq ft.           |
| Bedrooms:       | 2                      |
| Full Bathrooms: | 2                      |
| Half Bathrooms: |                        |
| Parking Spaces: | 1 Space, Guest Parking |
| View:           | Bay                    |
| Rental Price:   | \$3,000                |
| List PPSF:      | \$3                    |
| Valuated Price: | \$377,000              |
| Valuated PPSF:  | \$366                  |