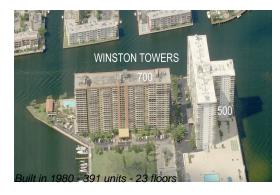

## Unit 2012 - Winston Tower 700

2012 - 290 174 St, Sunny Isles, FL, Miami-Dade 33160

### **Building Information**

Number of units:390Number of active listings for rent:8Number of active listings for sale:13Building inventory for sale:3%Number of sales over the last 12 months:10Number of sales over the last 6 months:4Number of sales over the last 3 months:1