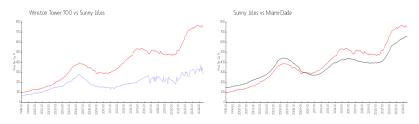

## **Market Information**

Winston Tower 700: \$279/sq. ft. Sunny Isles: \$749/sq. ft. Sunny Isles: \$749/sq. ft. Miami-Dade: \$696/sq. ft.