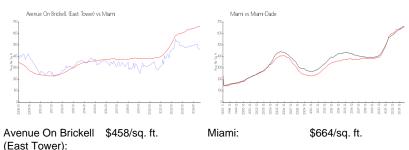

### **Market Information**

| `      | /             |             |               |
|--------|---------------|-------------|---------------|
| Miami: | \$664/sq. ft. | Miami-Dade: | \$696/sq. ft. |