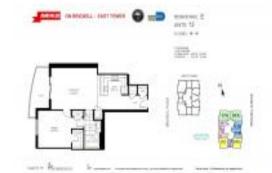

# Unit 1613 - Avenue On Brickell (East Tower)

1613 - 1060 Brickell Av, Miami, FL, Miami-Dade 33131

# **Unit Information**

| MLS Number:<br>Status:<br>Size:<br>Bedrooms:<br>Full Bathrooms:<br>Half Bathrooms:<br>Parking Spaces: | A11598297<br>Rented<br>945 Sq ft.<br>1<br>1 |
|-------------------------------------------------------------------------------------------------------|---------------------------------------------|
| View:<br>Rental Price:<br>List PPSF:<br>Valuated Price:<br>Valuated PPSF:                             | \$2,900<br>\$3<br>\$353,000<br>\$374        |