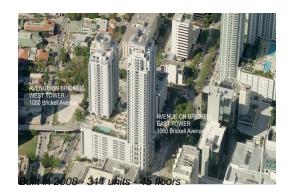

# Unit 1613 - Avenue On Brickell (East Tower)

1613 - 1060 Brickell Av, Miami, FL, Miami-Dade 33131

# **Building Information**

| Number of units:                         | 311 |
|------------------------------------------|-----|
| Number of active listings for rent:      | 13  |
| Number of active listings for sale:      | 16  |
| Building inventory for sale:             | 5%  |
| Number of sales over the last 12 months: | 7   |
| Number of sales over the last 6 months:  | 3   |
| Number of sales over the last 3 months:  | 0   |
|                                          |     |