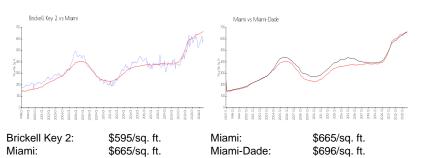

#### **Market Information**

#### **Inventory for Sale**

| Brickell Key 2 | 4% |
|----------------|----|
| Miami          | 4% |
| Miami-Dade     | 4% |

## Avg. Time to Close Over Last 12 Months

| Brickell Key 2 | 107 days |
|----------------|----------|
| Miami          | 85 days  |
| Miami-Dade     | 84 days  |